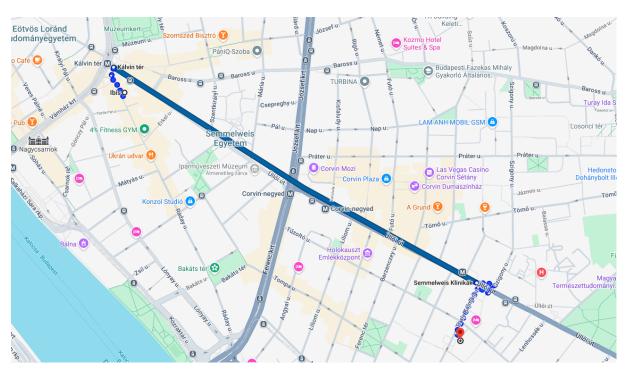

#### d. directions, estimated time

Semmelweis Basic Medical Science Center is reachable from Ibis Budapest Centrum via metro line M3 in 10-15 minutes. You need to enter M3 at Kálvin square in the direction of Kőbánya-Kispest, ride 3 stops and get off at Semmelweis Klinikák. From there, it is a 5-minute walk straight on Thaly Kálmán street until you reach the University.