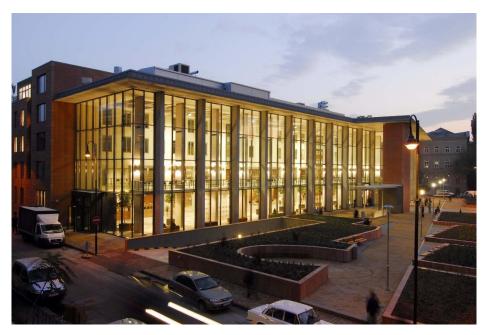

# Venue of the conference: Semmelweis University, Basic Medical Science Center Address: 1094 Budapest, Tűzoltó street 37-47.

You can reach the conference venue from the following hotels easily by walking or by public transport. Please kindly note that no reservation or block booking has been made, conference participants are responsible for making their own reservation.