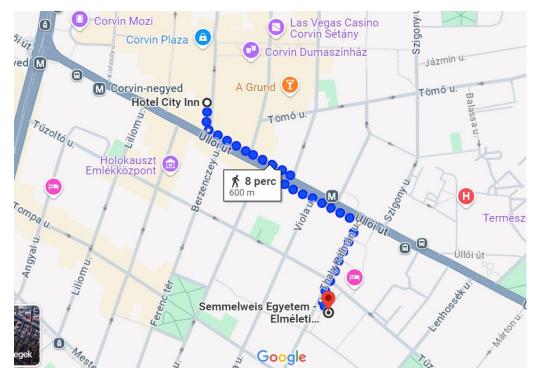

# 1. Hotel City Inn (4 stars)

- a. <u>https://cityinn.hu/</u>
- b. 1082 Budapest, Futó street 55.
- c. ~ 80 EUR (person/night)

# d. directions, estimated time

Hotel City Inn is an 8-minute walk from the Semmelweis Basic Medical Science Center via Üllői Street and Thaly Kálmán Street.