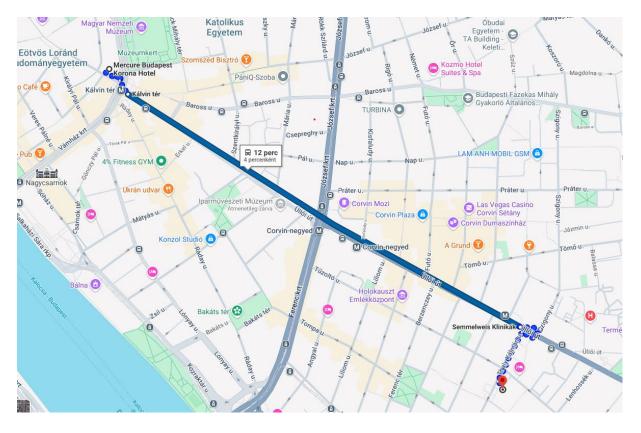

### 2. Mercure Budapest Korona (4 stars)

- a. <u>https://mercurekorona.hu-budapest.com/en/</u>
- b. 1053 Budapest, Kecskeméti Street 14.
- c. ~ 140 EUR (person/night)

#### d. direction, estimated time

Semmelweis Basic Medical Science Center is reachable from Mercure Hotel Korona via metro line M3 in 10-15 minutes. You need to get on to metro line M3 at Kálvin square in the direction of Kőbánya-Kispest. Ride 3 stops and get off at Semmelweis Klinikák. From there, it is a 5-minute walk straight on Thaly Kálmán street until you reach the University.