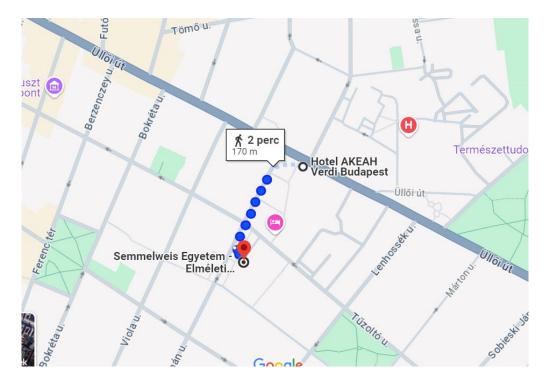

## 3. Akeah Verdi Budapest (4 stars)

- a. https://www.akeah.com/en/
- b. 1096 Budapest, 89 Üllői Street
- c. ~ 70/80 EUR (person/night)

#### d. directions, estimated time

Hotel AKEAH Verdi Budapest is a 3 minute walk from the Semmelweis Basic Medical Science Center via Thaly Kálmán Street.